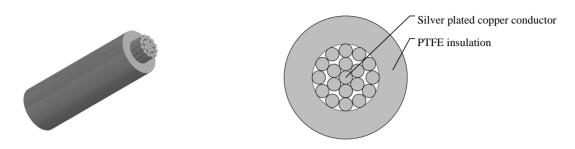

## CABLE CONSTRUCTION

Conductor: Stranded Silver Plated Copper Insulation: Extruded PTFE Insulation Wall Thickness: 0.01"